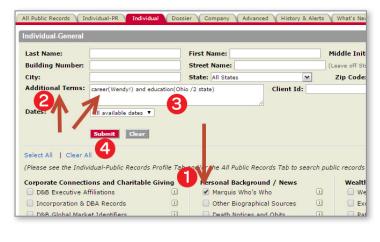

#### Locating Individuals with Specific Criteria

If you are interested in finding individuals from a specific company, you can quickly narrow your search parameters using LexisNexis for Development Professionals. For example, if you want to know who might be listed in Marquis Who's Who from a particular company:

- 1. From the **Individual tab**, select Marquis Who's Who as the source to search.
- 2. In the **Additional Terms box**, use the segment of career, for example, **career(wendy!)**.
- 3. You can include additional terms as well, such as education(ohio w/2 state), to find individuals from the desired company who also graduated from a specific college or university.
- 4. Click Search.